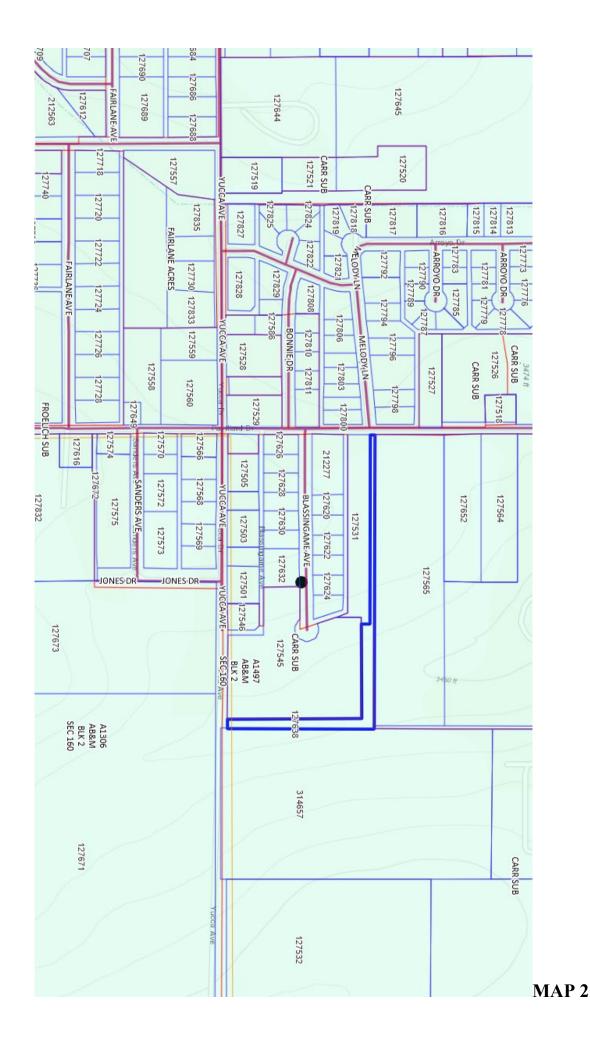

## LEGAL DESCRIPTION

106239

LOT BLOCK 1 MAP #1
10FT X 438.06 OF 4 BEG IN 0.1 ACRES

MOST NW COR

SECURITY PARK # 1

127638

LOT BLOCK TR 17 MAP #2

EXC SOLD PTNS & EXC 1.23 ACRES