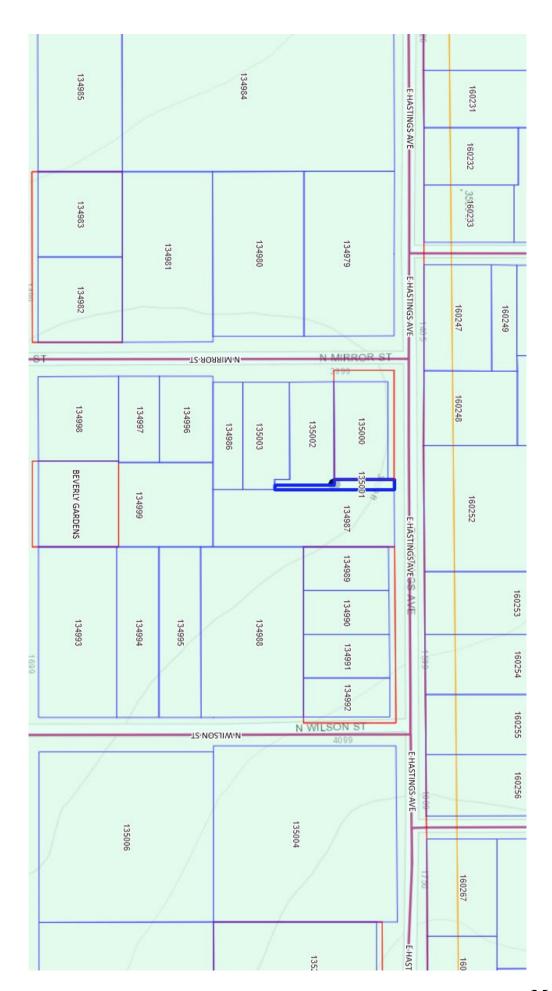

PLATTED AREA

**CARR SUB** 

135001

LOT BLOCK 3 MAP #3

E 17.71FT OF N 175FT OF 1 0.54 ACRES

EXC CTR 10X75FT

0.5400 ACRES

172301