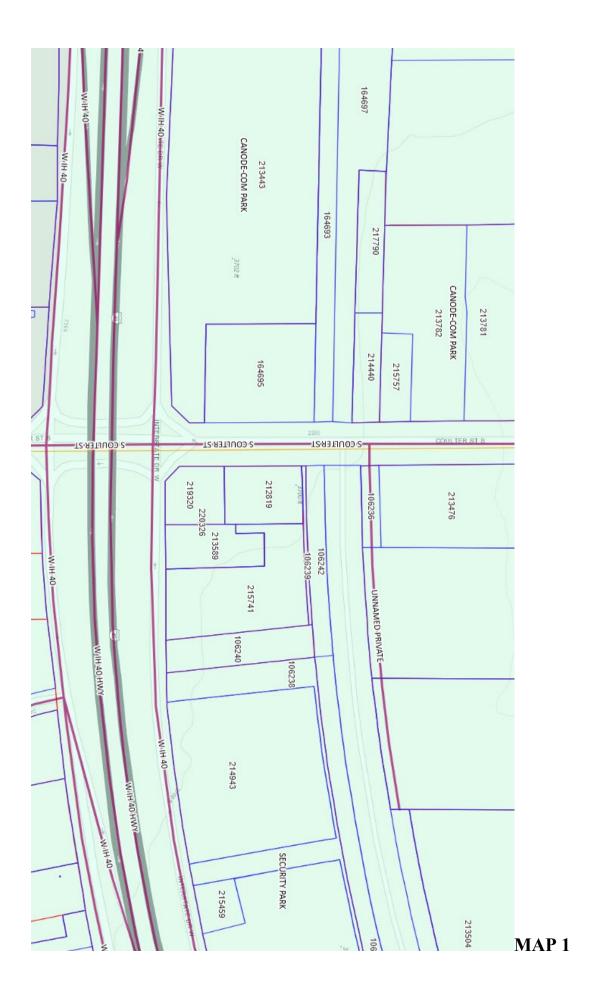

## LEGAL DESCRIPTION

106239

LOT BLOCK 1 MAP #1
10FT X 438.06 OF 4 BEG IN 0.1 ACRES

MOST NW COR

SECURITY PARK # 1

127638

LOT BLOCK TR 17 MAP #2

EXC SOLD PTNS & EXC 1.23 ACRES