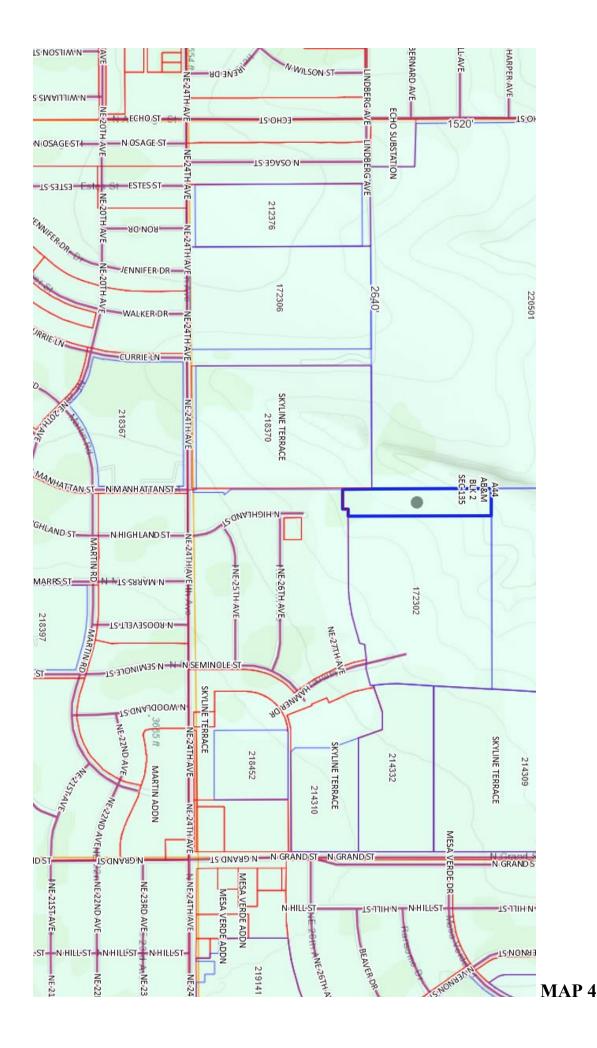

LOT BLOCK 2 MAP #4

IRREG TR BEG 1108FT N & 4.73 ACRES

2661.5FT W OF SE COR OF SECT

SECT 135 AB&M

**4.73 ACRES** 

220582

LOT BLOCK 9 MAP #

IRREG STRIP FOR ROW BEG 1 117 ACRES